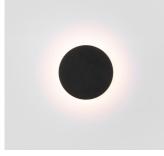

#### Description

Nice even light effect; IP65 (installed); Different size are available;

**Finish** White Black

Material

Aluminium

70

#### Light source

Light source: 48pcs Osram SMD2835 Output (W): 12.6W (350mA 36V) Total power consumption (W): 15W Color temperature: 2700K/3000K/4000K

CRI: ≥90

Photobiological risk: RG1

Real Lumen: 1150lm (White),900lm(Black)