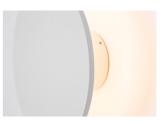

# 15W Round Deco Wall light

#### Description

Nice even light effect; IP65 (installed); Different size are available;

**Finish** White Black

Material

Aluminium

70